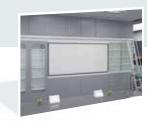

To illustrate our new range of storage furniture our design team have compiled 5 example renderings to show some possible uses. The SpaceSaver assembly has endless configurations that would be suitable as a teaching wall with whiteboards for school and university or as a highly space efficient resource base for any research or working environment.

#### Flexible Storage Options

These wall configurations are all examples of what can be achieved, however the SpaceSaver Working Wall offers many configurations.

Working with you our design team from initial consultation of designs, including CAD and 3D drawings allow you to view the working wall configuration before manufacture.