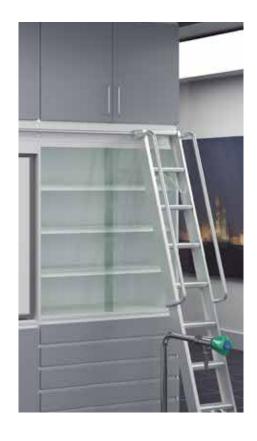

Utilise space at higher levels which would other wise be unused and wasted. A safety ladder hooked on the full width rail, with side grab rails can be provided for easy, safe access to the top of higher assemblies.