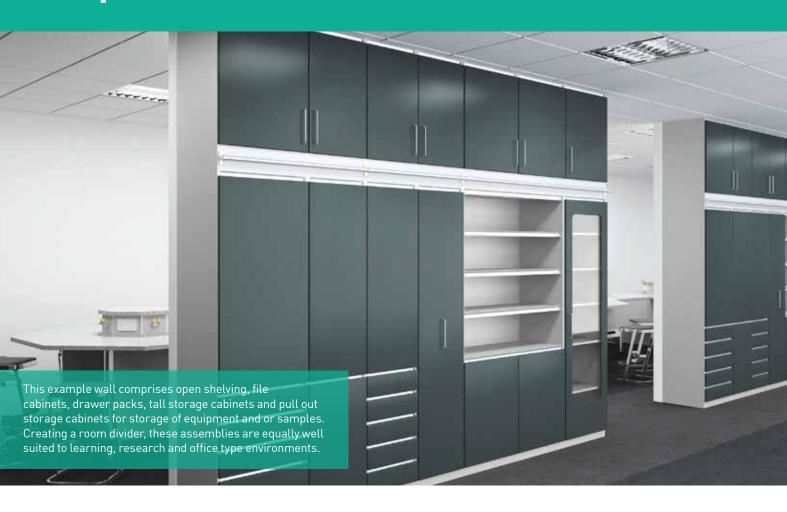

#### **Practical space-efficient storage**

This range of free standing tall storage modules includes shelving, tray units, baskets (both can be autoclaved), drawer packs, laptop charger/storage units, file cabinets, waste cabinets, display cabinets, and pull out storage units, can be configured in a multitude of ways to satisfy client specific needs.