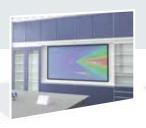

To illustrate our new range of storage furniture our design team have compiled 5 example renderings to show some possible uses. The SpaceSaver assembly has endless configurations that would be suitable as a teaching wall with whiteboards for school and university or as a highly space efficient resource base for any research or working environment.

#### Flexible Storage Options

These wall configurations are all examples of what can be achieved, however the SpaceSaver Working Wall offers many configurations.

Working with you our design team from initial consultation of designs, including CAD and 3D drawings allow you to view the working wall configuration before manufacture.