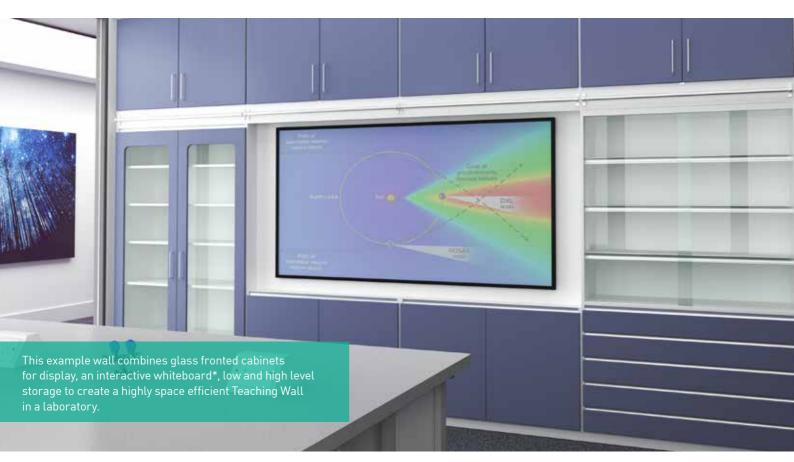

To illustrate our new range of storage furniture our design team have compiled 5 example renderings to show some possible uses. The SpaceSaver assembly has endless configurations that would be suitable as a teaching wall with whiteboards for school and university or as a highly space efficient resource base for any research or working environment.

#### Flexible Storage Options

These wall configurations are all examples of what can be achieved, however the SpaceSaver Working Wall offers many configurations.

Working with you our design team from initial consultation of designs, including CAD and 3D drawings allow you to view the working wall configuration before manufacture.