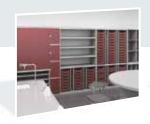

To illustrate our new range of storage furniture our design team have compiled 5 example renderings to show some possible uses. The SpaceSaver assembly has endless configurations that would be suitable as a teaching wall with whiteboards for school and university or as a highly space efficient resource base for any research or working environment.

#### **Practical space-efficient storage**

This range of free standing tall storage modules includes shelving, tray units, baskets (both can be autoclaved), drawer packs, laptop charger/storage units, file cabinets, waste cabinets, display cabinets, and pull out storage units, can be configured in a multitude of ways to satisfy client specific needs.