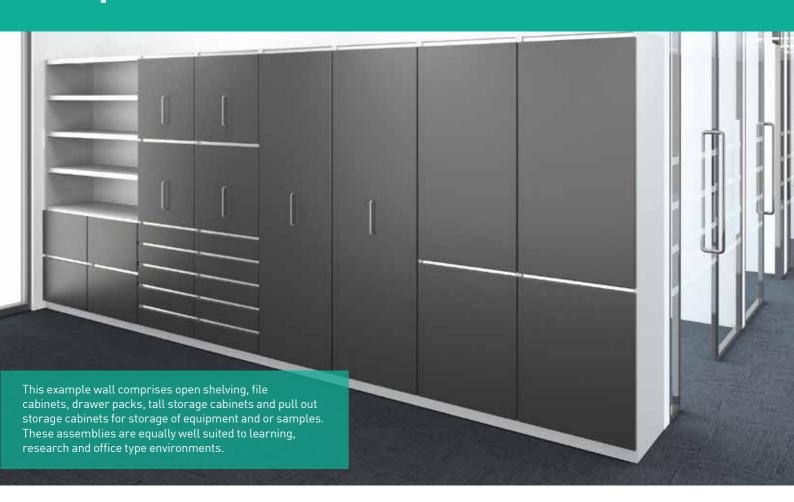

#### **Practical space-efficient storage**

This range of free standing tall storage modules includes shelving, tray units, baskets (both can be autoclaved), drawer packs, laptop charger/storage units, file cabinets, waste cabinets, display cabinets, and pull out storage units, can be configured in a multitude of ways to satisfy client specific needs.