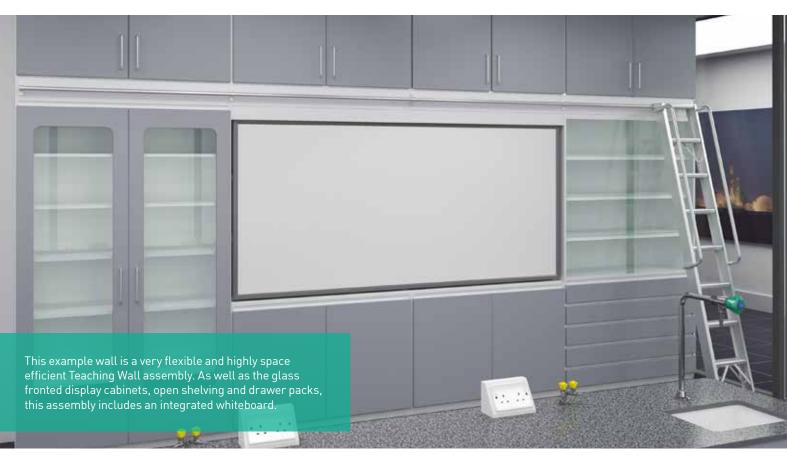

To illustrate our new range of storage furniture our design team have compiled 5 example renderings to show some possible uses. The SpaceSaver assembly has endless configurations that would be suitable as a teaching wall with whiteboards for school and university or as a highly space efficient resource base for any research or working environment.

Utilise space at higher levels which would other wise be unused and wasted. A safety ladder hooked on the full width rail, with side grab rails can be provided for easy, safe access to the top of higher assemblies.