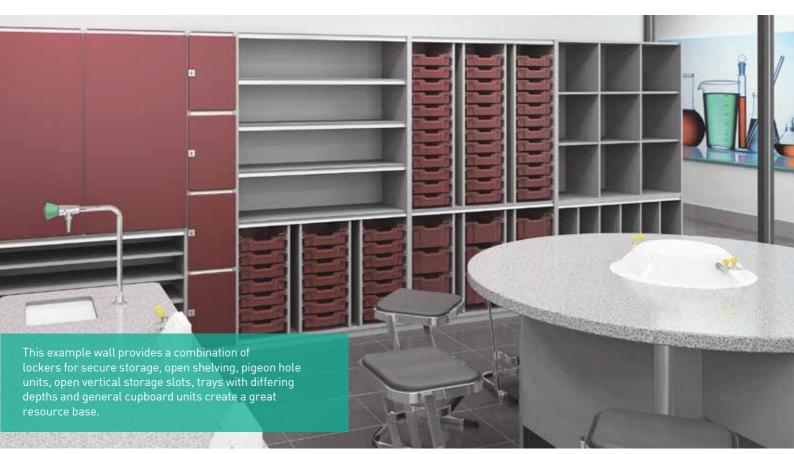

#### **Practical space-efficient storage**

This range of free standing tall storage modules includes shelving, tray units, baskets (both can be autoclaved), drawer packs, laptop charger/storage units, file cabinets, waste cabinets, display cabinets, and pull out storage units, can be configured in a multitude of ways to satisfy client specific needs.