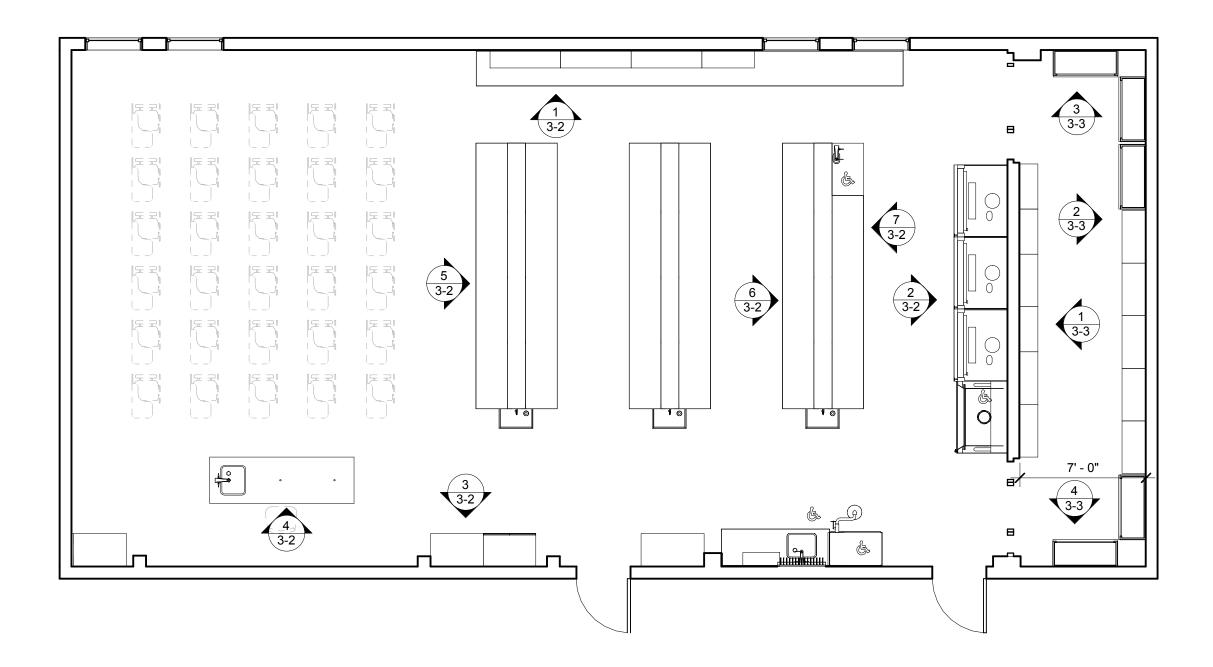

| roject:    |          | Project Status:     |
|------------|----------|---------------------|
|            |          | Prelim Floor Plan   |
| Date       | 11/29/18 | Sheet: 1            |
| Drawn by   | DTM      | Sheet. I            |
| Checked by |          | Scale 3/16" = 1'-0" |

Chemistry - Traditional Option 3/16" = 1'-0"

11/29/2018 10:28:06 AM

LONGO

Meridian Community College Meridian, MS

| Rev. By | Description | Date | Project: |
|---------|-------------|------|----------|
|         |             |      |          |
|         |             |      | Date     |
|         |             |      | Drawn by |
|         |             |      | Checked  |