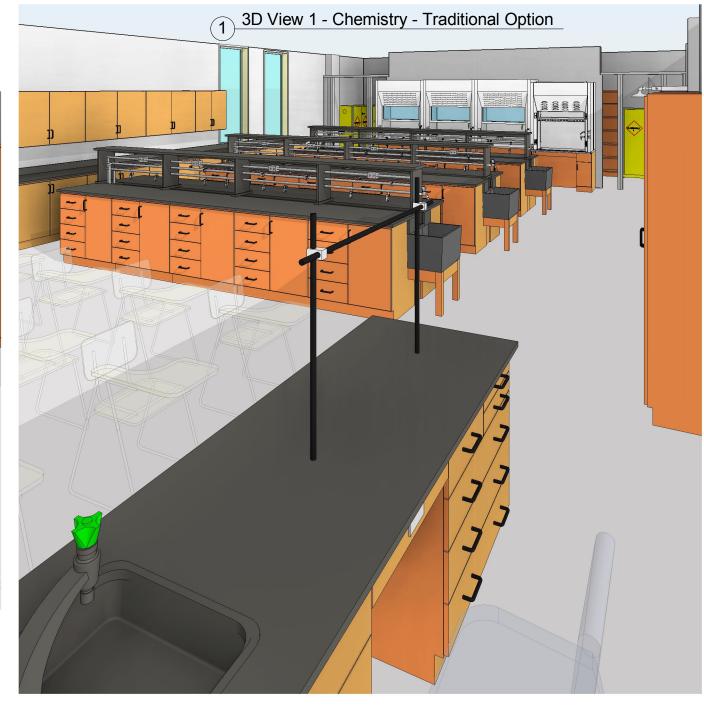

Chemistry - Traditional Option 3/16" = 1'-0"

11/29/2018 10:28:06 AM

LONGO

Meridian Community College Meridian, MS

| Rev. By | Description | Date | Project: |
|---------|-------------|------|----------|
|         |             |      |          |
|         |             |      | Date     |
|         |             |      | Drawn by |
|         |             |      | Checked  |

|           |          |                                      |   | Y AM      |
|-----------|----------|--------------------------------------|---|-----------|
| et:       |          | Project Status:<br>Prelim Floor Plan |   | 10:28:06  |
| ate       | 11/29/18 | Sheet:                               | 2 |           |
| awn by    | DTM      | Sheet.                               | _ | 1/29/2018 |
| necked by |          | Scale                                |   | 11/29     |