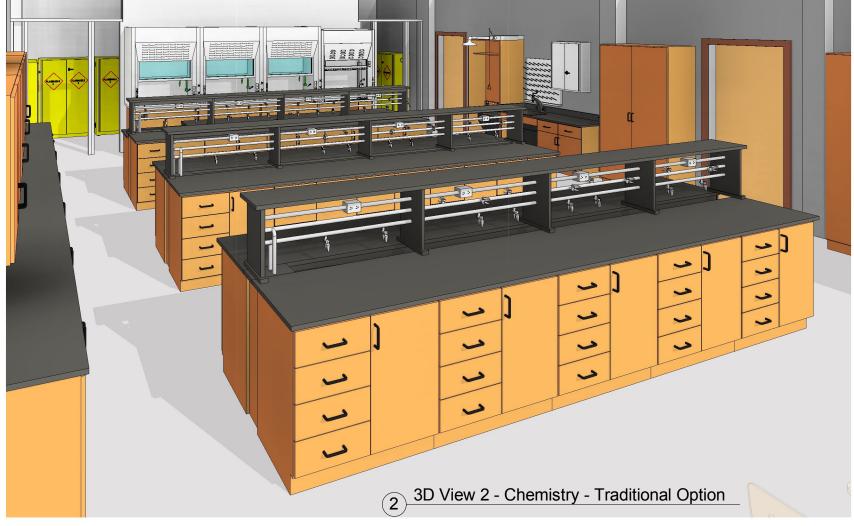

Chemistry - Traditional Option 3/16" = 1'-0"

11/29/2018 10:28:06 AM

LONGO

Meridian Community College Meridian, MS

| Rev. By | Description | Date | Project: |
|---------|-------------|------|----------|
|         |             |      |          |
|         |             |      | Date     |
|         |             |      | Drawn by |
|         |             |      | Checked  |

|           |          |                                      |   | Y AM      |
|-----------|----------|--------------------------------------|---|-----------|
| et:       |          | Project Status:<br>Prelim Floor Plan |   | 10:28:06  |
| ate       | 11/29/18 | Sheet:                               | 2 |           |
| awn by    | DTM      | Sheet.                               | _ | 1/29/2018 |
| necked by |          | Scale                                |   | 11/29     |