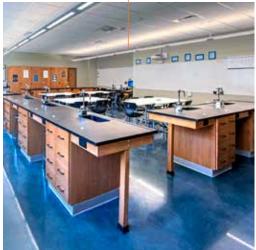

# **PLANNING**

WOOD BASE TABLES

#### **APPLICATIONS**

#### CHEMISTRY / BIOLOGY

#### FURNITURE LIST

Wood Base Tables / Demonstration Desk / Wall Mounted Drying Rack / Perimeter Sink / Wood Casework

#### WOOD TABLE FEATURES

SOLID WOOD FRAME CONSTRUCTION
CHEMICAL RESISTANT, UV FINISH
WORK SURFACE IN EPOXY OR PHENOLIC RESIN
AVAILABLE IN 5+ FINISHES
METAL WIRE PULLS STANDARD
PROTECTIVE RUBBER BOOTS

#### /// SAMPLE LAYOUTS

**SHOWN** FIXED WOOD BASE TABLES