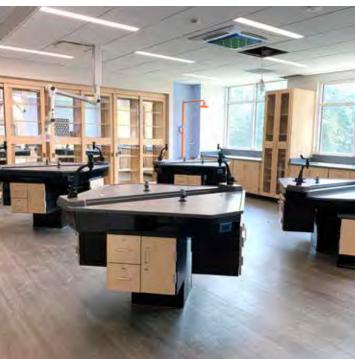

### **PLANNING**

**TEII WORK CENTERS** 

#### **APPLICATIONS**

CHEMISTRY / BIOLOGY / S.T.E.M.

#### **FURNITURE LIST**

TEII Work Centers / Demonstration Desk / Wall Mounted
Drying Rack / Perimeter Sink / Eyewash-Safety Shower / Wood
Casework / Fume Hoods

#### TEII WORKSTATION FEATURES

FIRE-RETARDANT UNDERSTRUCTURE

10-GAUGE STEEL SUPPORT PEDESTAL

MARINE EDGE TOP TO CONTROL SPILLS

DRAWER, CUPBOARD OR COMBINATION UNDER STORAGE

VANDAL-RESISTANT UNICAST FIXTURES // CW/G

RAISED TURRETS FOR TALL BEAKERS OR SUPPLIES

ELECTRICAL OPTIONS AVAILABLE

#### /// SAMPLE LAYOUTS

**SHOWN** SPLIT TOP TEIL W/ FULL TROUGH