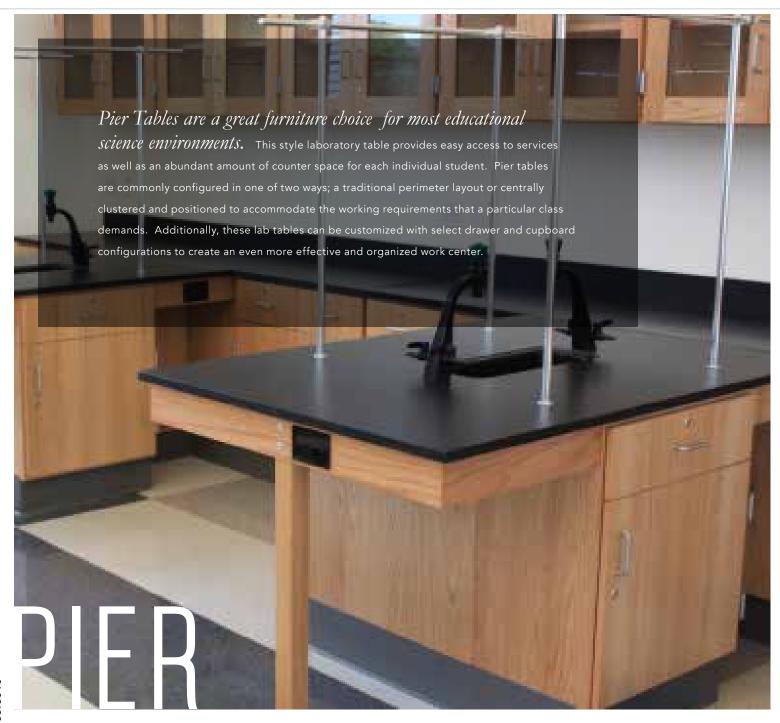

# **PLANNING**

**PIER TABLES** 

#### **FURNITURE LIST**

Pier Tables / Demonstration Desk / Wall Mounted Drying Rack / Perimeter Sink / Wood Casework

#### WOOD TABLE FEATURES

SOLID WOOD FRAME CONSTRUCTION
CHEMICAL RESISTANT, UV FINISH
WORK SURFACE IN EPOXY OR PHENOLIC RESIN
AVAILABLE IN 5+ FINISHES
METAL WIRE PULLS STANDARD
OPTIONAL CENTER SINK

#### /// SAMPLE LAYOUTS

**SHOWN** PIER TABLES W/ CENTER SINK