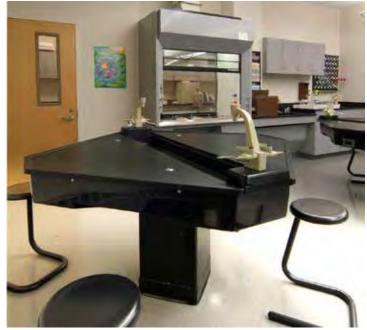

# **PLANNING**

**PIER TABLES** 

#### **APPLICATIONS**

#### **BIOLOGY / CHEMISTRY / GENERAL SCIENCE / PHYSICS**

#### **FURNITURE LIST**

Pier Tables / Demonstration Desk / Wall Mounted Drying Rack / Perimeter Sink / Wood Casework

#### WOOD TABLE FEATURES

SOLID WOOD FRAME CONSTRUCTION
CHEMICAL RESISTANT, UV FINISH
WORK SURFACE IN EPOXY OR PHENOLIC RESIN
AVAILABLE IN 5+ FINISHES
METAL WIRE PULLS STANDARD
OPTIONAL CENTER SINK

#### /// SAMPLE LAYOUTS

**SHOWN** PIER TABLES W/ CENTER SINK

# **PROJECTS**

PIER TABLES

| SHOWN ABOVE PIER TABLE W/ CENTER SINK