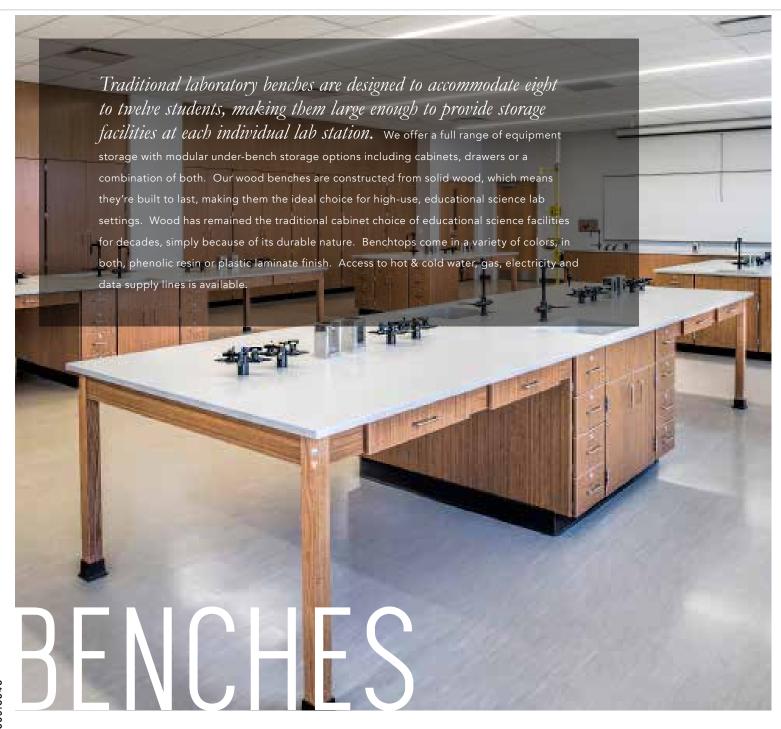

# **PLANNING**<sub>//</sub>

**BENCHES** 

#### **APPLICATIONS**

**BIOLOGY / CHEMISTRY / GENERAL SCIENCE / PHYSICS** 

#### **FURNITURE LIST**

Benches / Demonstration Desk / Wall Mounted Drying Rack / Perimeter Sinks / Wood Casework / Tall Storage

#### BENCH FEATURES

SOLID WOOD CONSTRUCTION

AVAILABLE IN 5+ FINISHES

CHEMICAL RESISTANT, UV FINISH

WORK SURFACE IN EPOXY OR PHENOLIC RESIN

METAL WIRE PULLS STANDARD

OPTIONAL CENTER SINK(S)

DRAWER, CABINET OR COMBINATION UNDER STORAGE

#### /// SAMPLE LAYOUTS

**SHOWN** BENCHES W/ ACCESS TO SERVICES

#### ADDITIONAL PRODUCTS page 32

CASEWORK

DEMONSTRATION DESKS
PERIMETER CABINETS
TALL STORAGE

#### BENCH STORAGE OPTIONS

REAGENT RACKS W/ UNDER STORAGE

DRAWER + CABINET

CABINET