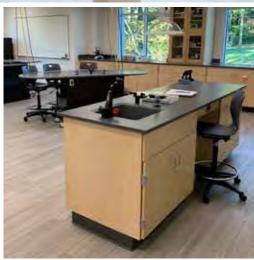

#### FURNITURE + EQUIPMENT SHOWN

Axis Workstations / Teacher Demonstration Desk / Wall Mounted Drying Rack / Stainless Utility Sink / Eyewash-Safety Shower / Wood Casework / Air Foil Fume Hoods

#### AXIS WORKSTATION FEATURES

8' WORK SURFACE

HEIGHT ADJUSTABLE - 30' TO 36"

PLUMBING, ELECTRIC & DATA SUPPLY CAPABLE

FEDERAL ADA GUIDELINE COMPLIANT FOR ACCESSIBILITY

19-1/2 GALLON CANTILEVERED SINK OPTIONAL

UP TO 12 ELECTRICAL OUTLETS AND DATA PORTS

VANDAL-RESISTANT UNICAST FIXTURES // CW/HW/G

EPOXY RESIN WORKTOP WITH A MARINE EDGE

#### /// SAMPLE LAYOUTS

SHOWN FIXED AXIS W/ SINK