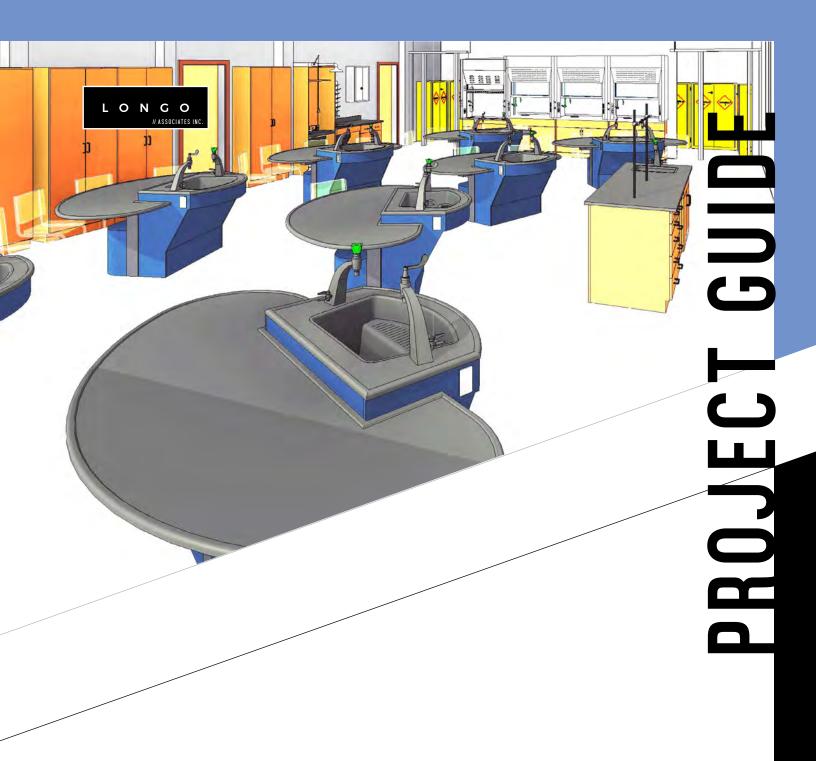

# /// LABORATORY WORKSPACE PLANNING OF ANY SIZE, APPLICATION, OR BUDGET.

With the world's most advanced laboratory equipment and flexible design solutions, Longo Labs is able to meet the fluxuating requirements of any educational science application. From Biology and Chemistry to Robotics and STEM, we have many sample classroom drawings available to show the various possibilities for each and every laboratory type. The following pages demonstrate the dynamic range of our laboratory planning services and products through sample layouts of multiple lab types accompanied by a variety of project images showing different variations of each student workstation.

#### STUDENT WORKSTATION OPTIONS

**AXIS WORKSTATIONS** 

TEIL WORK CENTERS

WOOD BASE TABLES

PIER TABLES

METAL BASE TABLES

BENCHES