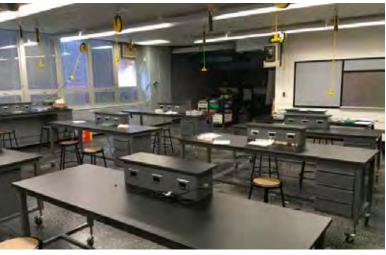

# **PROJECTS**

TEII WORK CENTERS

SHOWN OPPOSITE TEIL W/ FULL TROUGH SINK // COMBINATION STORAGE SHOWN

SHOWN ABOVE TEILW/O TROUGH

#### **FURNITURE LIST**

TEII Work Centers / Demonstration Desk / Wall Mounted
Drying Rack / Perimeter Sink / Eyewash-Safety Shower / Wood
Casework / Fume Hoods

#### TEII WORKSTATION FEATURES

FIRE-RETARDANT UNDERSTRUCTURE

10-GAUGE STEEL SUPPORT PEDESTAL

MARINE EDGE TOP TO CONTROL SPILLS

DRAWER, CUPBOARD OR COMBINATION UNDER STORAGE

VANDAL-RESISTANT UNICAST FIXTURES // CW/G

RAISED TURRETS FOR TALL BEAKERS OR SUPPLIES

ELECTRICAL OPTIONS AVAILABLE