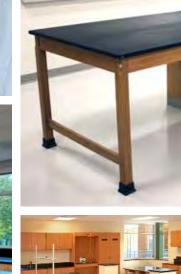

#### WOOD TABLE FEATURES

SOLID WOOD FRAME CONSTRUCTION
CHEMICAL RESISTANT, UV FINISH
WORK SURFACE IN EPOXY OR PHENOLIC RESIN
AVAILABLE IN 5+ FINISHES
METAL WIRE PULLS STANDARD
PROTECTIVE RUBBER BOOTS

#### /// SAMPLE LAYOUTS

**SHOWN** FIXED WOOD BASE TABLES