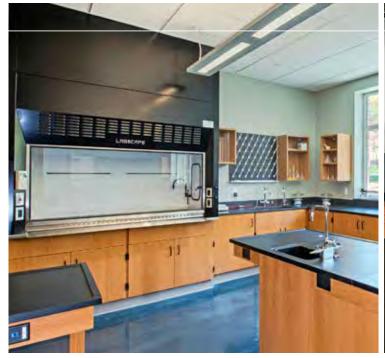

# **PRODUCTS**

FUME HOODS / FIXTURES / SINK STATIONS

#### FUME HOODS

#### **MAXIMUM SAFETY**

STEEL OR WOOD BASE CABINETS / STANDARD WORK SURFACE IN BLACK EPOXY RESIN