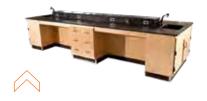

#### **FURNITURE LIST**

TEII Work Centers / Demonstration Desk / Wall Mounted
Drying Rack / Perimeter Sink / Eyewash-Safety Shower / Wood
Casework / Fume Hoods

#### TEII WORKSTATION FEATURES

FIRE-RETARDANT UNDERSTRUCTURE

10-GAUGE STEEL SUPPORT PEDESTAL

MARINE EDGE TOP TO CONTROL SPILLS

DRAWER, CUPBOARD OR COMBINATION UNDER STORAGE

VANDAL-RESISTANT UNICAST FIXTURES // CW/G

RAISED TURRETS FOR TALL BEAKERS OR SUPPLIES

ELECTRICAL OPTIONS AVAILABLE

#### /// SAMPLE LAYOUTS

**SHOWN** SPLIT TOP TEIL W/ FULL TROUGH