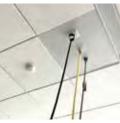

#### AXIS WORKSTATION FEATURES

8' WORK SURFACE

HEIGHT ADJUSTABLE - 30' TO 36"

PLUMBING, ELECTRIC & DATA SUPPLY CAPABLE

FEDERAL ADA GUIDELINE COMPLIANT FOR ACCESSIBILITY

19-1/2 GALLON CANTILEVERED SINK OPTIONAL

UP TO 12 ELECTRICAL OUTLETS AND DATA PORTS

VANDAL-RESISTANT UNICAST FIXTURES // CW/HW/G

EPOXY RESIN WORKTOP WITH A MARINE EDGE

#### **HEIGHT ADJUSTABLE**

FIXED OR MOBILE BASE / QUICK CONNECT SERVICES TO CEILING / OPTIONAL SINK.