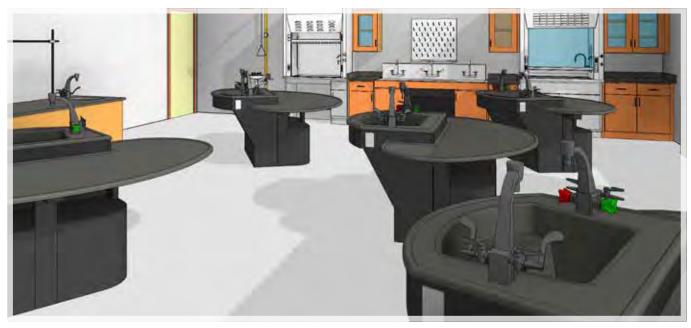

#### FURNITURE + EQUIPMENT SHOWN

Axis Workstations / Teacher Demonstration Desk / Wall Mounted Drying Rack / Stainless Utility Sink / Eyewash-Safety Shower / Wood Casework / Air Foil Fume Hoods