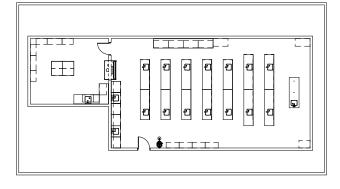

/ ROBOTICS / S.T.E.M

#### **FURNITURE LIST**

Metal Base Tables / Demonstration Desk / Wall Mounted Drying Rack / Perimeter Sinks / Metal Casework

#### METAL TABLE FEATURES

16" OR 18" GAUGE STEEL FRAME CONSTRUCTION
WORK SURFACE IN EPOXY OR PHENOLIC RESIN
POWDER COATED STEEL FINISH FRAME
CASTERS / ADJUSTABLE HEIGHT LEGS OPTIONAL
METAL WIRE PULLS STANDARD ON STORAGE

#### /// SAMPLE LAYOUTS





SHOWN MOBILE METAL TABLES

#### ADDITIONAL PRODUCTS page 32

CASEWORK

DEMONSTRATION DESK
PERIMETER CABINETS
FUME HOODS



#### METAL TABLE OPTIONS





# PROJECTS<sub>"</sub>

METAL BASE TABLES











SHOWN OPPOSITE METAL BASE, MOBILE TABLES // SERVICES FROM CENTER SERVICE SPINE SHOWN



SHOWN ABOVE METAL BASE TABLE SYSTEM W/ MOBILE UNDER STORAGE

# **PLANNING**<sub>//</sub>

**BENCHES** 





#### **APPLICATIONS**

**BIOLOGY / CHEMISTRY / GENERAL SCIENCE / PHYSICS** 

#### **FURNITURE LIST**

Benches / Demonstration Desk / Wall Mounted Drying Rack / Perimeter Sinks / Wood Casework / Tall Storage

#### BENCH FEATURES

SOLID WOOD CONSTRUCTION

AVAILABLE IN 5+ FINISHES

CHEMICAL RESISTANT, UV FINISH

WORK SURFACE IN EPOXY OR PHENOLIC RESIN

METAL WIRE PULLS STANDARD

OPTIONAL CENTER SINK(S)

DRAWER, CABINET OR COMBINATION UNDER STORAGE

#### /// SAMPLE LAYOUTS





**SHOWN** BENCHES W/ ACCESS TO SERVICES

#### ADDITIONAL PRODUCTS page 32

CASEWORK

DEMONSTRATION DESKS
PERIMETER CABINETS
TALL STORAGE



#### BENCH STORAGE OPTIONS



REAGENT RACKS W/ UNDER STORAGE



DRAWER + CABINET



CABINET

### PROJECTS,

**BENCHES** 



SHOWN ABOVE BENCH W/ CENTER SINKS, STORAGE AND ACCSS TO