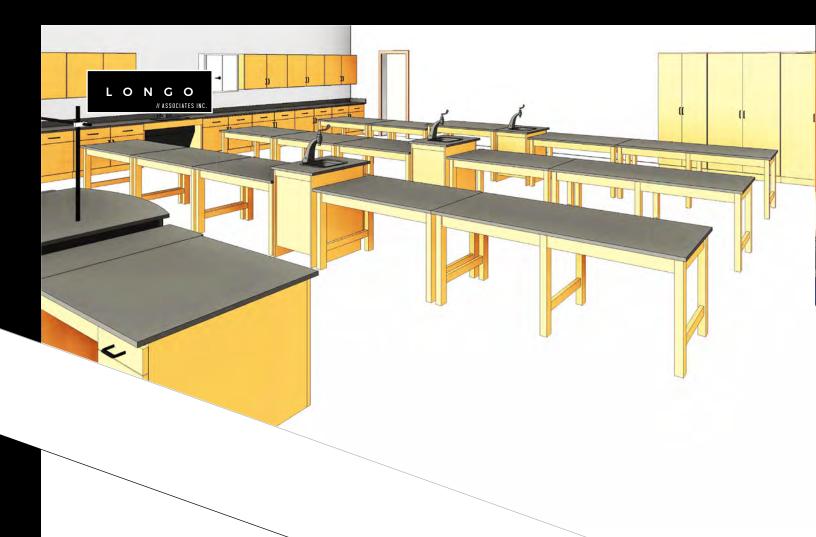

# /// LABORATORY WORKSPACE PLANNING OF ANY SIZE, APPLICATION, OR BUDGET.

With the world's most advanced laboratory equipment and flexible design solutions, Longo Labs is able to meet the fluxuating requirements of any educational science application. From Biology and Chemistry to Robotics and STEM, we have many sample classroom drawings available to show the various possibilities for each and every laboratory type. The following pages demonstrate the dynamic range of our laboratory planning services and products through sample layouts of multiple lab types accompanied by a variety of project images showing different variations of each student workstation.

#### /// SAMPLE LAYOUTS

SHOWN FIXED AXIS W/ SINK