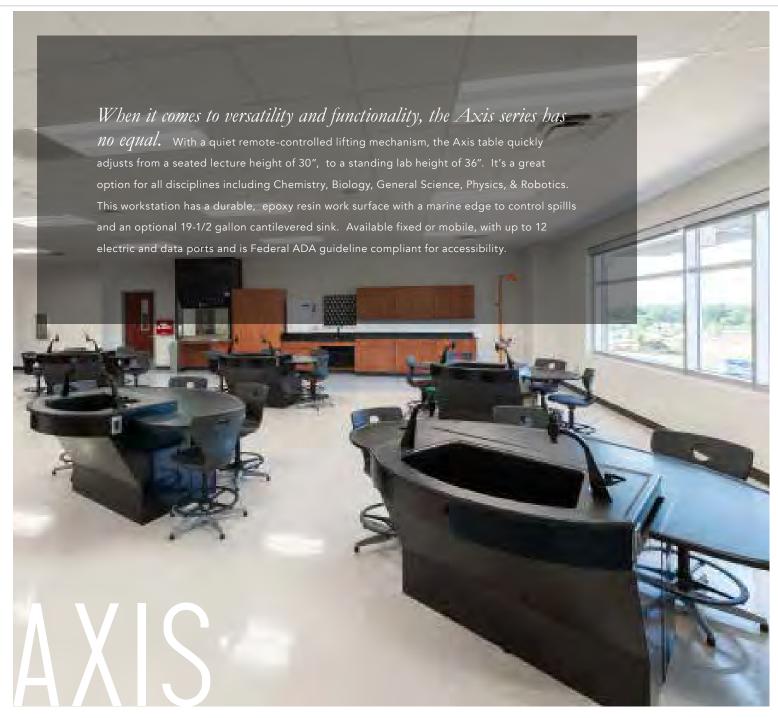

#### AXIS WORKSTATION FEATURES

8' WORK SURFACE

HEIGHT ADJUSTABLE - 30' TO 36"

PLUMBING, ELECTRIC & DATA SUPPLY CAPABLE

FEDERAL ADA GUIDELINE COMPLIANT FOR ACCESSIBILITY

19-1/2 GALLON CANTILEVERED SINK OPTIONAL

UP TO 12 ELECTRICAL OUTLETS AND DATA PORTS

VANDAL-RESISTANT UNICAST FIXTURES // CW/HW/G

EPOXY RESIN WORKTOP WITH A MARINE EDGE

#### /// SAMPLE INSTALLATIONS

 $\searrow$ 

SHOWN BELOW FIXED AND MOBILE BASE AXIS / UTILITY SINK / SEATING / TEACHERS DEMO DESK / WOOD CABINETS