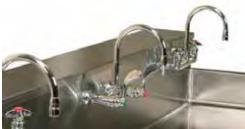

#### **GOOSENECK FAUCETS**

POLISHED CHROME FINISH / PURE TIN INTERIOR LINING / BAKED EPOXY UPPER ASSEMBLIES

PHENOLIC, EPOXY RESIN, AND STAINLESS STEEL WORK SURFACES

HOT + COLD WATER FIXTURES WITH POLISHED CHROME FINISH