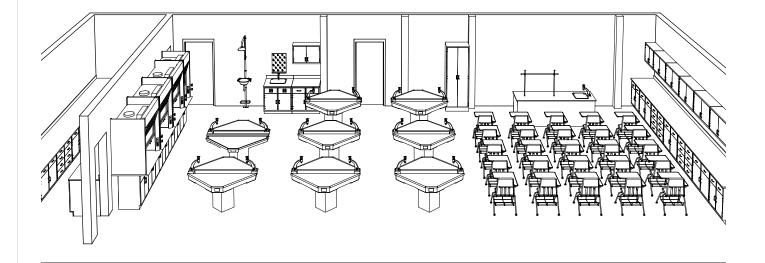

### **PLANNING**

**TEII WORK CENTERS** 

#### **APPLICATIONS**

CHEMISTRY / BIOLOGY / S.T.E.M.

#### **FURNITURE LIST**

TEII Work Centers / Demonstration Desk / Wall Mounted
Drying Rack / Perimeter Sink / Eyewash-Safety Shower / Wood
Casework / Fume Hoods

#### TEII WORKSTATION FEATURES

FIRE-RETARDANT UNDERSTRUCTURE

10-GAUGE STEEL SUPPORT PEDESTAL

MARINE EDGE TOP TO CONTROL SPILLS

DRAWER, CUPBOARD OR COMBINATION UNDER STORAGE

VANDAL-RESISTANT UNICAST FIXTURES // CW/G

RAISED TURRETS FOR TALL BEAKERS OR SUPPLIES

ELECTRICAL OPTIONS AVAILABLE

#### /// SAMPLE LAYOUTS

**SHOWN** SPLIT TOP TEIL W/ FULL TROUGH

# **PROJECTS**

TEII WORK CENTERS

SHOWN OPPOSITE TEIL W/ FULL TROUGH SINK // COMBINATION STORAGE SHOWN

SHOWN ABOVE TEILW/O TROUGH