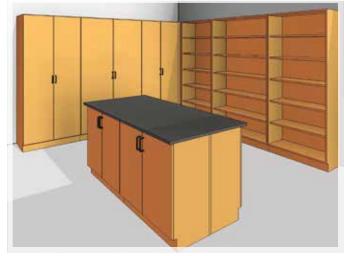

# /// LABORATORY WORKSPACE PLANNING OF ANY SIZE, APPLICATION, OR BUDGET.

With the world's most advanced laboratory equipment and flexible design solutions, Longo Labs is able to meet the fluxuating requirements of any educational science application. From Biology and Chemistry to Robotics and STEM, we have many sample classroom drawings available to show the various possibilities for each and every laboratory type. The following pages demonstrate the dynamic range of our laboratory planning services and products through sample layouts of multiple lab types accompanied by a variety of project images showing different variations of each student workstation.

#### STUDENT WORKSTATION OPTIONS

**AXIS WORKSTATIONS** 

TEIL WORK CENTERS

WOOD BASE TABLES

PIER TABLES

METAL BASE TABLES

BENCHES