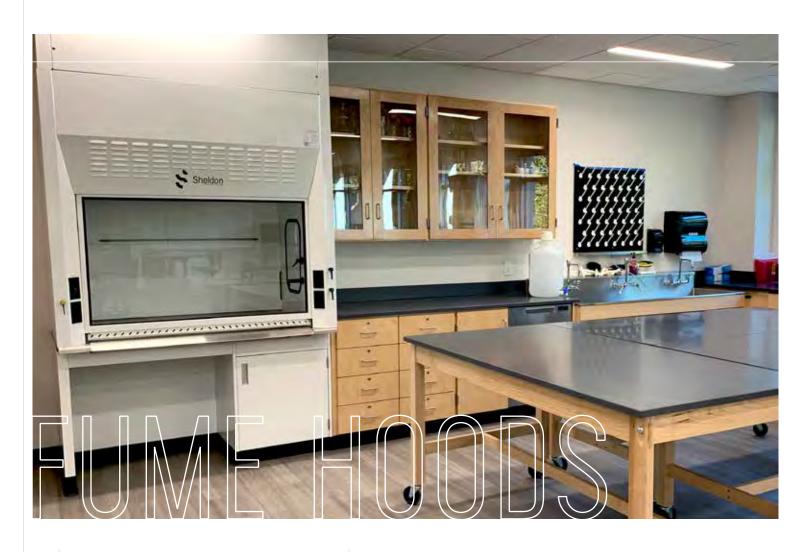

# **PRODUCTS**

FUME HOODS / FIXTURES / SINK STATIONS

#### FUME HOODS

#### **MAXIMUM SAFETY**

STEEL OR WOOD BASE CABINETS / STANDARD WORK SURFACE IN BLACK EPOXY RESIN

#### *FIXTURES*

#### **GOOSENECK FAUCETS**

POLISHED CHROME FINISH / PURE TIN INTERIOR LINING / BAKED EPOXY UPPER ASSEMBLIES

# /// FLEXIBLE PRODUCT OFFERINGS, TO TRANSFORM ANY ROOM INTO A MODERN, INSPIRATIONAL, SCIENCE LABORATORY.

| SHOWN OPPOSITE WOOD CASEWORK | AIR FOIL FUME HOOD | WOOD BASE TABLES | UTILITY SINK | PEGBOARD