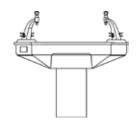

#### **AXIS WORKSTATIONS**

#### **APPLICATIONS**

CHEMISTRY / BIOLOGY / S.T.E.M.

#### FURNITURE + EQUIPMENT SHOWN

Axis Workstations / Teacher Demonstration Desk / Wall Mounted Drying Rack / Stainless Utility Sink / Eyewash-Safety Shower / Wood Casework / Air Foil Fume Hoods

#### AXIS WORKSTATION FEATURES

8' WORK SURFACE

HEIGHT ADJUSTABLE - 30' TO 36"

PLUMBING, ELECTRIC & DATA SUPPLY CAPABLE

FEDERAL ADA GUIDELINE COMPLIANT FOR ACCESSIBILITY

19-1/2 GALLON CANTILEVERED SINK OPTIONAL

UP TO 12 ELECTRICAL OUTLETS AND DATA PORTS

VANDAL-RESISTANT UNICAST FIXTURES // CW/HW/G

EPOXY RESIN WORKTOP WITH A MARINE EDGE

#### /// SAMPLE LAYOUTS

SHOWN FIXED AXIS W/ SINK