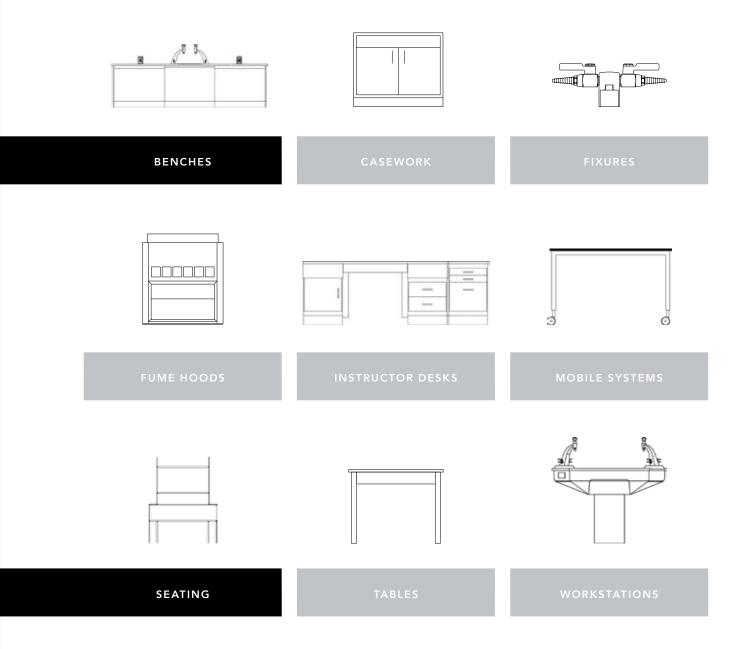

#### STUDENT WORKSTATION OPTIONS

**AXIS WORKSTATIONS** 

TEIL WORK CENTERS

WOOD BASE TABLES

PIER TABLES

METAL BASE TABLES

BENCHES

# /// FROM FURNITURE TO FUME HOODS, ONLY THE HIGHEST QUALITY LABORATORY PRODUCTS.

**CASEWORK** 

PLASTIC LAMINATE, METAL + WOOD

FUME HOODS

CHEMISTRY, WALK-IN + SAFETY CABINETS

**FIXTURES** 

DATA, ELECTRICAL, GAS + PLUMBING

**INSTRUCTOR DESKS** 

**MOBILE SYSTEMS** 

**TABLES** 

WOOD + METAL BASE

#### WORKSTATIONS

LAB TO LECTURE FLEXIBILITY

#### SEATING

STOOLS + CHAIRS