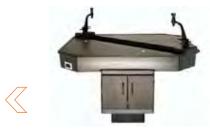

#### TEII WORKSTATION FEATURES

FIRE-RETARDANT UNDERSTRUCTURE

10-GAUGE STEEL SUPPORT PEDESTAL

MARINE EDGE TOP TO CONTROL SPILLS

DRAWER, CUPBOARD OR COMBINATION UNDER STORAGE

VANDAL-RESISTANT UNICAST FIXTURES // CW/G

RAISED TURRETS FOR TALL BEAKERS OR SUPPLIES

ELECTRICAL OPTIONS AVAILABLE

#### TEII BASE OPTIONS

FLAT TOP/ CENTER SINK