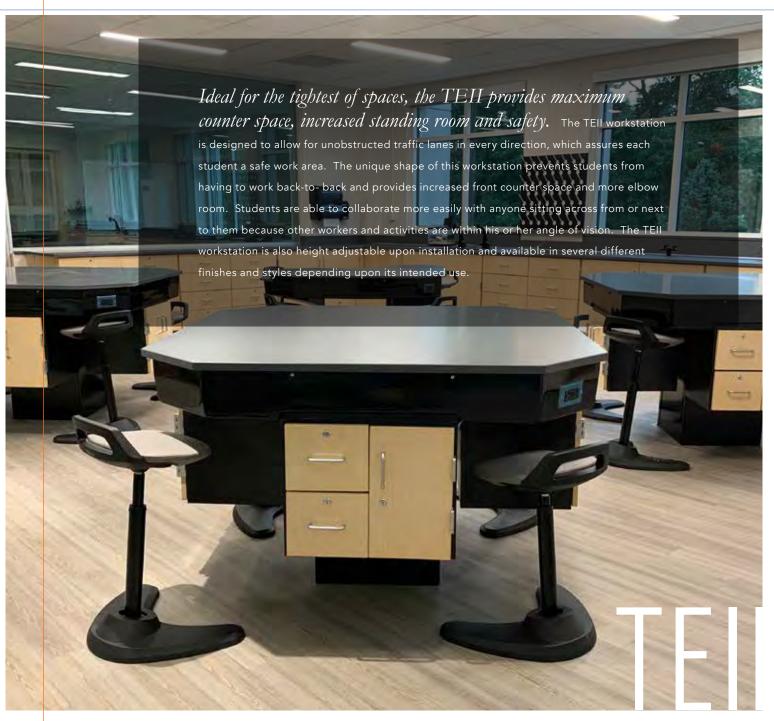

### **PLANNING**

**TEII WORK CENTERS** 

#### TEII WORKSTATION FEATURES

FIRE-RETARDANT UNDERSTRUCTURE

10-GAUGE STEEL SUPPORT PEDESTAL

MARINE EDGE TOP TO CONTROL SPILLS

DRAWER, CUPBOARD OR COMBINATION UNDER STORAGE

VANDAL-RESISTANT UNICAST FIXTURES // CW/G

RAISED TURRETS FOR TALL BEAKERS OR SUPPLIES

ELECTRICAL OPTIONS AVAILABLE