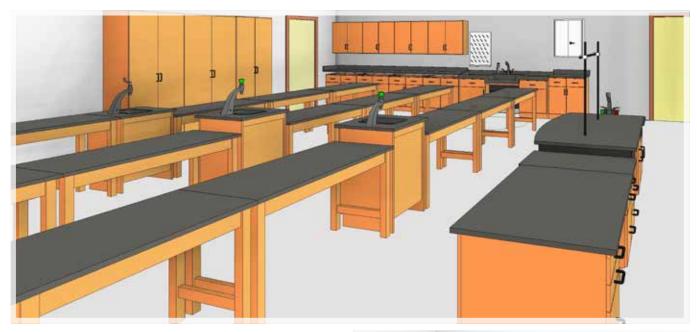

#### FURNITURE + EQUIPMENT SHOWN

Axis Workstations / Teacher Demonstration Desk / Wall Mounted Drying Rack / Stainless Utility Sink / Eyewash-Safety Shower / Wood Casework / Air Foil Fume Hoods

#### AXIS WORKSTATION FEATURES

8' WORK SURFACE

HEIGHT ADJUSTABLE - 30' TO 36"

PLUMBING, ELECTRIC & DATA SUPPLY CAPABLE

FEDERAL ADA GUIDELINE COMPLIANT FOR ACCESSIBILITY

19-1/2 GALLON CANTILEVERED SINK OPTIONAL

UP TO 12 ELECTRICAL OUTLETS AND DATA PORTS

VANDAL-RESISTANT UNICAST FIXTURES // CW/HW/G

EPOXY RESIN WORKTOP WITH A MARINE EDGE