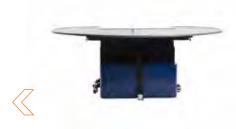

#### AXIS WORKSTATION FEATURES

8' WORK SURFACE

HEIGHT ADJUSTABLE - 30' TO 36"

PLUMBING, ELECTRIC & DATA SUPPLY CAPABLE

FEDERAL ADA GUIDELINE COMPLIANT FOR ACCESSIBILITY

19-1/2 GALLON CANTILEVERED SINK OPTIONAL

UP TO 12 ELECTRICAL OUTLETS AND DATA PORTS

VANDAL-RESISTANT UNICAST FIXTURES // CW/HW/G

EPOXY RESIN WORKTOP WITH A MARINE EDGE

#### **HEIGHT ADJUSTABLE**

FIXED OR MOBILE BASE / QUICK CONNECT SERVICES TO CEILING / OPTIONAL SINK.