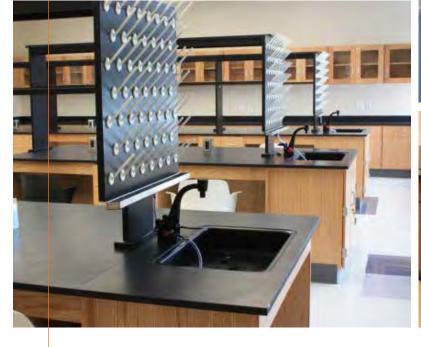

#### **AXIS WORKSTATIONS**

#### **APPLICATIONS**

CHEMISTRY / BIOLOGY / S.T.E.M.

#### FURNITURE + EQUIPMENT SHOWN

Axis Workstations / Teacher Demonstration Desk / Wall Mounted Drying Rack / Stainless Utility Sink / Eyewash-Safety Shower / Wood Casework / Air Foil Fume Hoods

#### AXIS WORKSTATION FEATURES

8' WORK SURFACE

HEIGHT ADJUSTABLE - 30' TO 36"

PLUMBING, ELECTRIC & DATA SUPPLY CAPABLE

FEDERAL ADA GUIDELINE COMPLIANT FOR ACCESSIBILITY

19-1/2 GALLON CANTILEVERED SINK OPTIONAL

UP TO 12 ELECTRICAL OUTLETS AND DATA PORTS

VANDAL-RESISTANT UNICAST FIXTURES // CW/HW/G

EPOXY RESIN WORKTOP WITH A MARINE EDGE

#### /// SAMPLE LAYOUTS

SHOWN FIXED AXIS W/ SINK