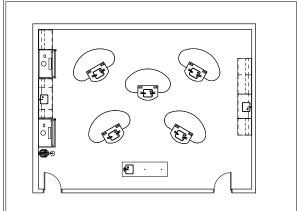

t advanced laboratory equipment and flexible design solutions, Longo Labs is able to meet the fluxuating requirements of any educational science application. From Biology and Chemistry to Robotics and STEM, we have many sample classroom drawings available to show the various possibilities for each and every laboratory type. The following pages demonstrate the dynamic range of our laboratory planning services and products through sample layouts of multiple lab types accompanied by a variety of project images showing different variations of each student workstation.

#### STUDENT WORKSTATION OPTIONS







**AXIS WORKSTATIONS** 

TEIL WORK CENTERS

WOOD BASE TABLES







PIER TABLES

METAL BASE TABLES

BENCHES

# ONGOLABS.COM // 800.635.6646

### **PLANNING**

#### **AXIS WORKSTATIONS**





#### **APPLICATIONS**

CHEMISTRY / BIOLOGY / S.T.E.M.

#### FURNITURE + EQUIPMENT SHOWN

Axis Workstations / Teacher Demonstration Desk / Wall Mounted Drying Rack / Stainless Utility Sink / Eyewash-Safety Shower / Wood Casework / Air Foil Fume Hoods

#### AXIS WORKSTATION FEATURES

8' WORK SURFACE

HEIGHT ADJUSTABLE - 30' TO 36"

PLUMBING, ELECTRIC & DATA SUPPLY CAPABLE

FEDERAL ADA GUIDELINE COMPLIANT FOR ACCESSIBILITY

19-1/2 GALLON CANTILEVERED SINK OPTIONAL

UP TO 12 ELECTRICAL OUTLETS AND DATA PORTS

VANDAL-RESISTANT UNICAST FIXTURES // CW/HW/G

EPOXY RESIN WORKTOP WITH A MARINE EDGE

#### /// SAMPLE LAYOUTS





SHOWN FIXED AXIS W/ SINK

#### ADDITIONAL PRODUCTS page 32

WOOD CASEWORK STANDARD DEMONSTRATION DESK TALL STORAGE CABINET AIR FOIL FUME HOODS



#### AXIS WORKSTATION OPTI