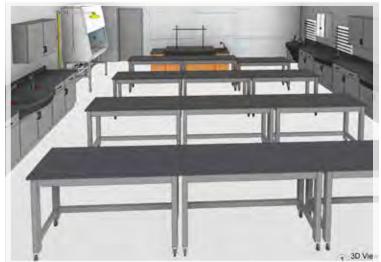

# **PLANNING**

**METAL BASE TABLES** 

#### **APPLICATIONS**

BIOLOGY / CHEMISTRY / GENERAL SCIENCE / PHYSICS / ROBOTICS / S.T.E.M

#### **FURNITURE LIST**

Metal Base Tables / Demonstration Desk / Wall Mounted Drying Rack / Perimeter Sinks / Metal Casework

#### METAL TABLE FEATURES

16" OR 18" GAUGE STEEL FRAME CONSTRUCTION
WORK SURFACE IN EPOXY OR PHENOLIC RESIN
POWDER COATED STEEL FINISH FRAME
CASTERS / ADJUSTABLE HEIGHT LEGS OPTIONAL
METAL WIRE PULLS STANDARD ON STORAGE

#### /// SAMPLE LAYOUTS

SHOWN MOBILE METAL TABLES