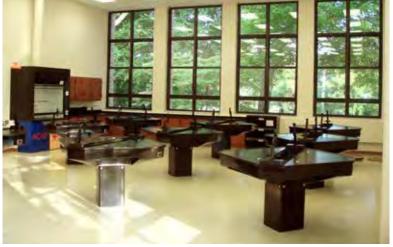

# **PROJECTS**

TEII WORK CENTERS

SHOWN OPPOSITE TEIL W/ FULL TROUGH SINK // COMBINATION STORAGE SHOWN

SHOWN ABOVE TEILW/O TROUGH