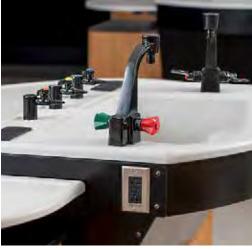

#### **AXIS WORKSTATIONS**

#### **APPLICATIONS**

CHEMISTRY / BIOLOGY / S.T.E.M.

#### FURNITURE + EQUIPMENT SHOWN

Axis Workstations / Teacher Demonstration Desk / Wall Mounted Drying Rack / Stainless Utility Sink / Eyewash-Safety Shower / Wood Casework / Air Foil Fume Hoods

#### AXIS WORKSTATION FEATURES

8' WORK SURFACE

HEIGHT ADJUSTABLE - 30' TO 36"

PLUMBING, ELECTRIC & DATA SUPPLY CAPABLE

FEDERAL ADA GUIDELINE COMPLIANT FOR ACCESSIBILITY

19-1/2 GALLON CANTILEVERED SINK OPTIONAL

UP TO 12 ELECTRICAL OUTLETS AND DATA PORTS

VANDAL-RESISTANT UNICAST FIXTURES // CW/HW/G

EPOXY RESIN WORKTOP WITH A MARINE EDGE

#### /// SAMPLE LAYOUTS

SHOWN FIXED AXIS W/ SINK