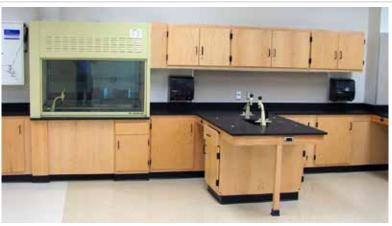

# **PRODUCTS**

FUME HOODS / FIXTURES / SINK STATIONS

#### FUME HOODS

#### **MAXIMUM SAFETY**

STEEL OR WOOD BASE CABINETS / STANDARD WORK SURFACE IN BLACK EPOXY RESIN

#### *FIXTURES*

#### **GOOSENECK FAUCETS**

POLISHED CHROME FINISH / PURE TIN INTERIOR LINING / BAKED EPOXY UPPER ASSEMBLIES