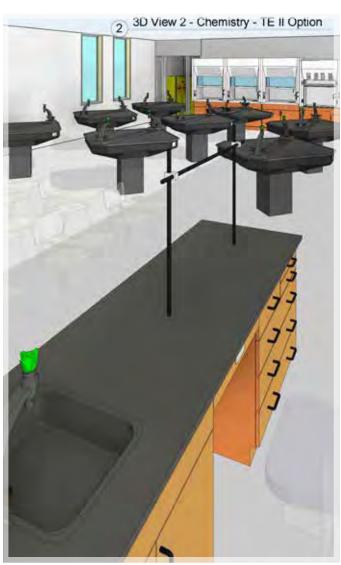

### **PLANNING**

**TEII WORK CENTERS** 

#### TEII WORKSTATION FEATURES

FIRE-RETARDANT UNDERSTRUCTURE

10-GAUGE STEEL SUPPORT PEDESTAL

MARINE EDGE TOP TO CONTROL SPILLS

DRAWER, CUPBOARD OR COMBINATION UNDER STORAGE

VANDAL-RESISTANT UNICAST FIXTURES // CW/G

RAISED TURRETS FOR TALL BEAKERS OR SUPPLIES

ELECTRICAL OPTIONS AVAILABLE

# **PROJECTS**

TEII WORK CENTERS

SHOWN OPPOSITE TEIL W/ FULL TROUGH SINK // COMBINATION STORAGE SHOWN

SHOWN ABOVE TEILW/O TROUGH