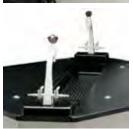

#### AXIS WORKSTATION FEATURES

8' WORK SURFACE

HEIGHT ADJUSTABLE - 30' TO 36"

PLUMBING, ELECTRIC & DATA SUPPLY CAPABLE

FEDERAL ADA GUIDELINE COMPLIANT FOR ACCESSIBILITY

19-1/2 GALLON CANTILEVERED SINK OPTIONAL

UP TO 12 ELECTRICAL OUTLETS AND DATA PORTS

VANDAL-RESISTANT UNICAST FIXTURES // CW/HW/G

EPOXY RESIN WORKTOP WITH A MARINE EDGE

#### **HEIGHT ADJUSTABLE**

FIXED OR MOBILE BASE / QUICK CONNECT SERVICES TO CEILING / OPTIONAL SINK.