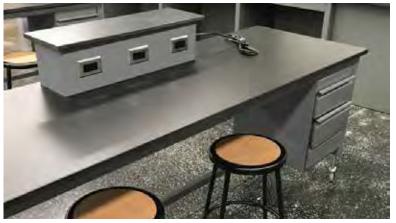

# **PROJECTS**

TEII WORK CENTERS

SHOWN OPPOSITE TEIL W/ FULL TROUGH SINK // COMBINATION STORAGE SHOWN

SHOWN ABOVE TEILW/O TROUGH

#### **FURNITURE LIST**

TEII Work Centers / Demonstration Desk / Wall Mounted
Drying Rack / Perimeter Sink / Eyewash-Safety Shower / Wood
Casework / Fume Hoods

#### TEII WORKSTATION FEATURES

FIRE-RETARDANT UNDERSTRUCTURE

10-GAUGE STEEL SUPPORT PEDESTAL

MARINE EDGE TOP TO CONTROL SPILLS

DRAWER, CUPBOARD OR COMBINATION UNDER STORAGE

VANDAL-RESISTANT UNICAST FIXTURES // CW/G

RAISED TURRETS FOR TALL BEAKERS OR SUPPLIES

ELECTRICAL OPTIONS AVAILABLE