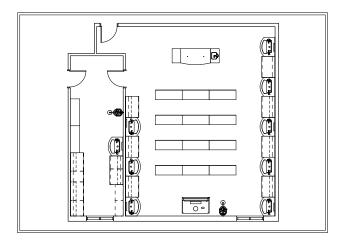

r Tables / Demonstration Desk / Wall Mounted Drying Rack / Perimeter Sink / Wood Casework

#### WOOD TABLE FEATURES

SOLID WOOD FRAME CONSTRUCTION
CHEMICAL RESISTANT, UV FINISH
WORK SURFACE IN EPOXY OR PHENOLIC RESIN
AVAILABLE IN 5+ FINISHES
METAL WIRE PULLS STANDARD
OPTIONAL CENTER SINK

#### /// SAMPLE LAYOUTS





**SHOWN** PIER TABLES W/ CENTER SINK

#### ADDITIONAL PRODUCTS page 32

CASEWORK

DEMONSTRATION DESK
PERIMETER CABINETS

TALL STORAGE



#### PIER TABLE OPTIONS







W/ SERVICES ADA W/O SERVICES

# **PROJECTS**

PIER TABLES



| SHOWN ABOVE PIER TABLE W/ CENTER SINK

#### /// SAMPLE INSTALLATIONS

 $\rightarrow$ 

SHOWN BELOW PIER TABLES W/ AND W/O CENTER SINK // PERIMETER SINKS ALSO SHOWN











# LONGOLABS.COM // 800.635.6646

# **PLANNING**

**METAL BASE TABLES** 





#### **APPLICATIONS**

BIOLOGY / CHEMISTRY / GENERAL SCIENCE / PHYSICS / ROBOTICS / S.T.E.M

#### **FURNITURE LIST**

Metal Base Tables / Demonstration Desk / Wall Mounted Drying Rack / Perimeter Sinks / Metal Casework

#### METAL TABLE FEATURES

16" OR 18" GAUGE STEEL FRAME CONSTRUCTION
WORK SURFACE IN EPOXY OR PHENOLIC RESIN
POWDER COATED STEEL FINISH FRAME
CASTERS / ADJUSTABLE HEIGHT LEGS OPTIONAL
METAL WIRE PULLS STANDARD ON STORAGE

#### /// SAMPLE LAYOUTS





SHOWN MOBILE METAL TABLES

#### ADDITIONAL PRODUCTS page 32

CASEWORK

DEMONSTRATION DESK
PERIMETER CABINETS
FUME HOODS



#### METAL TABLE OPTIONS





# PROJECTS<sub>"</sub>

METAL BASE TABLES











SHOWN OPPOSITE METAL BASE, MOBILE TABLES // SERVICES FROM CENTER SERVICE SPINE SHOWN



SHOWN ABOVE METAL BASE TABLE SYST