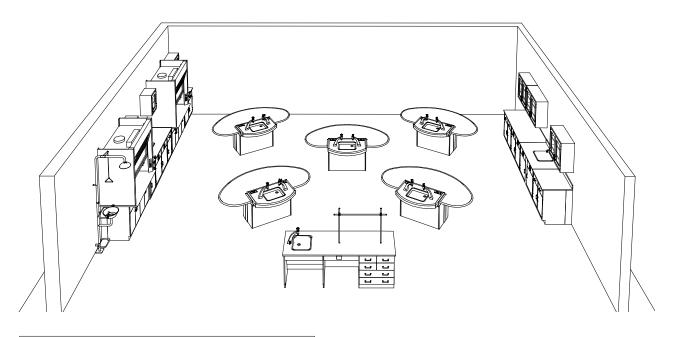

ost advanced laboratory equipment and flexible design solutions, Longo Labs is able to meet the fluxuating requirements of any educational science application. From Biology and Chemistry to Robotics and STEM, we have many sample classroom drawings available to show the various possibilities for each and every laboratory type. The following pages demonstrate the dynamic range of our laboratory planning services and products through sample layouts of multiple lab types accompanied by a variety of project images showing different variations of each student workstation.

#### STUDENT WORKSTATION OPTIONS







**AXIS WORKSTATIONS** 

TEIL WORK CENTERS

WOOD BASE TABLES







PIER TABLES

METAL BASE TABLES

BENCHES

# ONGOLABS.COM // 800.635.6646

### **PLANNING**

#### **AXIS WORKSTATIONS**





#### **APPLICATIONS**

CHEMISTRY / BIOLOGY / S.T.E.M.

#### FURNITURE + EQUIPMENT SHOWN

Axis Workstations / Teacher Demonstration Desk / Wall Mounted Drying Rack / Stainless Utility Sink / Eyewash-Safety Shower / Wood Casework / Air Foil Fume Hoods

#### AXIS WORKSTATION FEATURES

8' WORK SURFACE

HEIGHT ADJUSTABLE - 30' TO 36"

PLUMBING, ELECTRIC & DATA SUPPLY CAPABLE

FEDERAL ADA GUIDELINE COMPLIANT FOR ACCESSIBILITY

19-1/2 GALLON CANTILEVERED SINK OPTIONAL

UP TO 12 ELECTRICAL OUTLETS AND DATA PORTS

VANDAL-RESISTANT UNICAST FIXTURES // CW/HW/G

EPOXY RESIN WORKTOP WITH A MARINE EDGE

#### /// SAMPLE LAYOUTS





SHOWN FIXED AXIS W/ SINK

#### ADDITIONAL PRODUCTS page 32

WOOD CASEWORK STANDARD DEMONSTRATION DESK TALL STORAGE CABINET AIR FOIL FUME HOODS



#### AXIS WORKSTATION OP