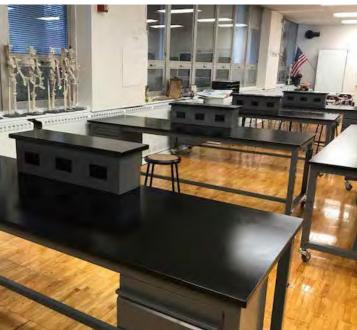

# **PROJECTS**

TEII WORK CENTERS

SHOWN OPPOSITE TEIL W/ FULL TROUGH SINK // COMBINATION STORAGE SHOWN

SHOWN ABOVE TEILW/O TROUGH

#### **FURNITURE LIST**

TEII Work Centers / Demonstration Desk / Wall Mounted
Drying Rack / Perimeter Sink / Eyewash-Safety Shower / Wood
Casework / Fume Hoods

#### TEII WORKSTATION FEATURES

FIRE-RETARDANT UNDERSTRUCTURE

10-GAUGE STEEL SUPPORT PEDESTAL

MARINE EDGE TOP TO CONTROL SPILLS

DRAWER, CUPBOARD OR COMBINATION UNDER STORAGE

VANDAL-RESISTANT UNICAST FIXTURES // CW/G

RAISED TURRETS FOR TALL BEAKERS OR SUPPLIES

ELECTRICAL OPTIONS AVAILABLE