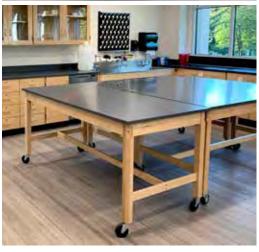

#### WOOD TABLE FEATURES

SOLID WOOD FRAME CONSTRUCTION
CHEMICAL RESISTANT, UV FINISH
WORK SURFACE IN EPOXY OR PHENOLIC RESIN
AVAILABLE IN 5+ FINISHES
METAL WIRE PULLS STANDARD
PROTECTIVE RUBBER BOOTS

#### /// SAMPLE LAYOUTS

**SHOWN** FIXED WOOD BASE TABLES

## **PROJECTS**

**WOOD BASE TABLES** 

| SHOWN ABOVE 2-STUDENT, WOOD BASE TABLES