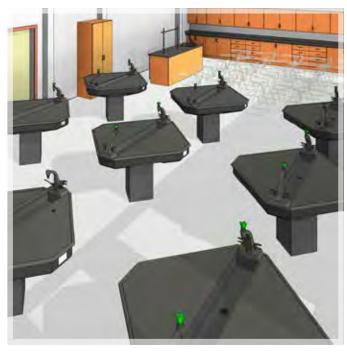

### **PLANNING**

**TEII WORK CENTERS** 

#### /// SAMPLE LAYOUTS

**SHOWN** SPLIT TOP TEIL W/ FULL TROUGH

# **PROJECTS**

TEII WORK CENTERS

SHOWN OPPOSITE TEIL W/ FULL TROUGH SINK // COMBINATION STORAGE SHOWN

SHOWN ABOVE TEILW/O TROUGH