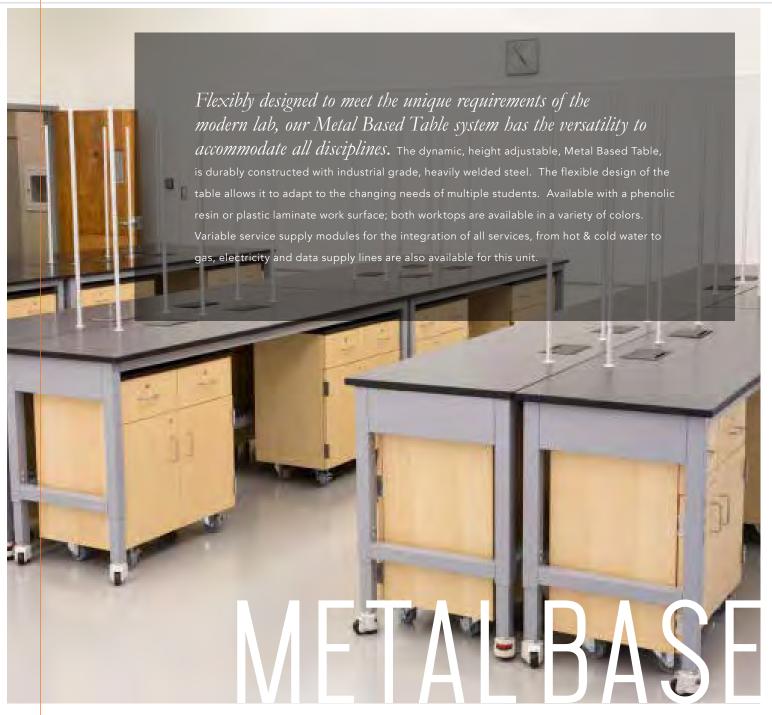

# **PLANNING**

**METAL BASE TABLES** 

#### **APPLICATIONS**

BIOLOGY / CHEMISTRY / GENERAL SCIENCE / PHYSICS / ROBOTICS / S.T.E.M

#### **FURNITURE LIST**

Metal Base Tables / Demonstration Desk / Wall Mounted Drying Rack / Perimeter Sinks / Metal Casework

#### METAL TABLE FEATURES

16" OR 18" GAUGE STEEL FRAME CONSTRUCTION
WORK SURFACE IN EPOXY OR PHENOLIC RESIN
POWDER COATED STEEL FINISH FRAME
CASTERS / ADJUSTABLE HEIGHT LEGS OPTIONAL
METAL WIRE PULLS STANDARD ON STORAGE

#### /// SAMPLE LAYOUTS

SHOWN MOBILE METAL TABLES