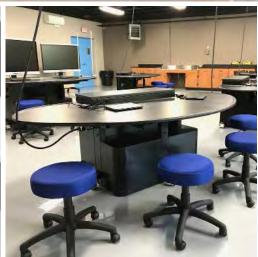

### **PLANNING**

**TEII WORK CENTERS** 

#### **APPLICATIONS**

CHEMISTRY / BIOLOGY / S.T.E.M.

#### **FURNITURE LIST**

TEII Work Centers / Demonstration Desk / Wall Mounted
Drying Rack / Perimeter Sink / Eyewash-Safety Shower / Wood
Casework / Fume Hoods

#### TEII WORKSTATION FEATURES

FIRE-RETARDANT UNDERSTRUCTURE

10-GAUGE STEEL SUPPORT PEDESTAL

MARINE EDGE TOP TO CONTROL SPILLS

DRAWER, CUPBOARD OR COMBINATION UNDER STORAGE

VANDAL-RESISTANT UNICAST FIXTURES // CW/G

RAISED TURRETS FOR TALL BEAKERS OR SUPPLIES

ELECTRICAL OPTIONS AVAILABLE

#### /// SAMPLE LAYOUTS

**SHOWN** SPLIT TOP TEIL W/ FULL TROUGH