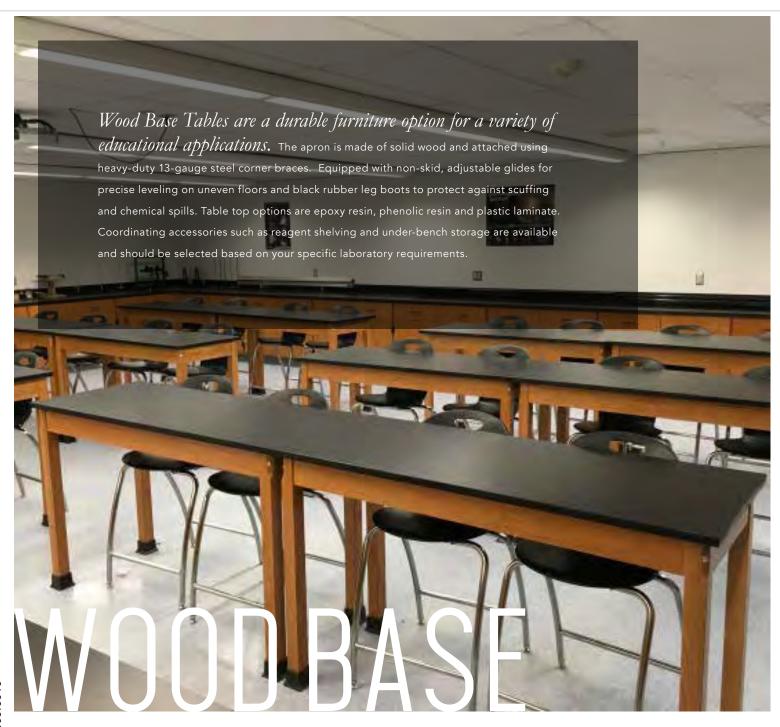

# **PLANNING**

WOOD BASE TABLES

#### FURNITURE LIST

Wood Base Tables / Demonstration Desk / Wall Mounted Drying Rack / Perimeter Sink / Wood Casework

#### WOOD TABLE FEATURES

SOLID WOOD FRAME CONSTRUCTION
CHEMICAL RESISTANT, UV FINISH
WORK SURFACE IN EPOXY OR PHENOLIC RESIN
AVAILABLE IN 5+ FINISHES
METAL WIRE PULLS STANDARD
PROTECTIVE RUBBER BOOTS

#### /// SAMPLE LAYOUTS

**SHOWN** FIXED WOOD BASE TABLES