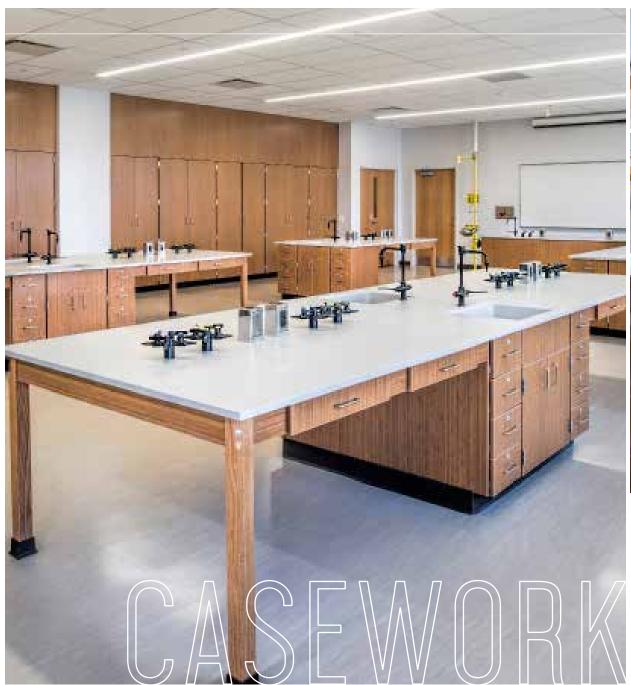

# **PRODUCTS**

BASE CABINETS / WALL CASES / TALL STORAGE

#### *METAL*

#### **HEAVY DUTY / FIRE RESISTANT**

16 OR 18" GAUGE STEEL / POWDER COATED STEEL FINISH / 16+ COLORS AVAILABLE.

#### WOOD

#### **DURABLE / BUILT TO LAST**

SOLID WOOD CONSTRUCTION / CHEMICAL RESISTANT FINISH / 5+ FINISHES AVAILABLE.

#### PLASTIC LAMINATE

#### LIGHTWEIGHT / FLEXIBLE

3MM EDGE FOR IMPACT RESISTANCE / HIGH QUALITY FINISH / 250+ COLORS AVAILABLE.

# /// MADE WITH HIGH QUALITY MANUFACTURING TECHNIQUES + MATERIALS FOR MANY YEARS OF LASTING VALUE.

ELECTRICAL / GAS FIXTURES BENCHES W/ CENTER OR END SINKS STANDARD WIRE PULLS ON DRAWERS AND CABINETS

| SHOWN ABOVE PERIMETER CASEWORK // TALL STORAGE CABINETS / BENCHES W/ CENTER SINKS, SERVICES,
AND LOWER DOOR + DRAWER BASE CABINETS / SAFETY EYE WASH / GOOSENECK FAUCETS