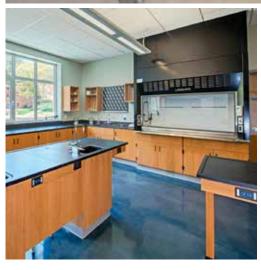

# **PRODUCTS**

FUME HOODS / FIXTURES / SINK STATIONS

#### FUME HOODS

#### **MAXIMUM SAFETY**

STEEL OR WOOD BASE CABINETS / STANDARD WORK SURFACE IN BLACK EPOXY RESIN

# /// FLEXIBLE PRODUCT OFFERINGS, TO TRANSFORM ANY ROOM INTO A MODERN, INSPIRATIONAL, SCIENCE LABORATORY.

| SHOWN OPPOSITE WOOD CASEWORK | AIR FOIL FUME HOOD | WOOD BASE TABLES | UTILITY SINK | PEGBOARD